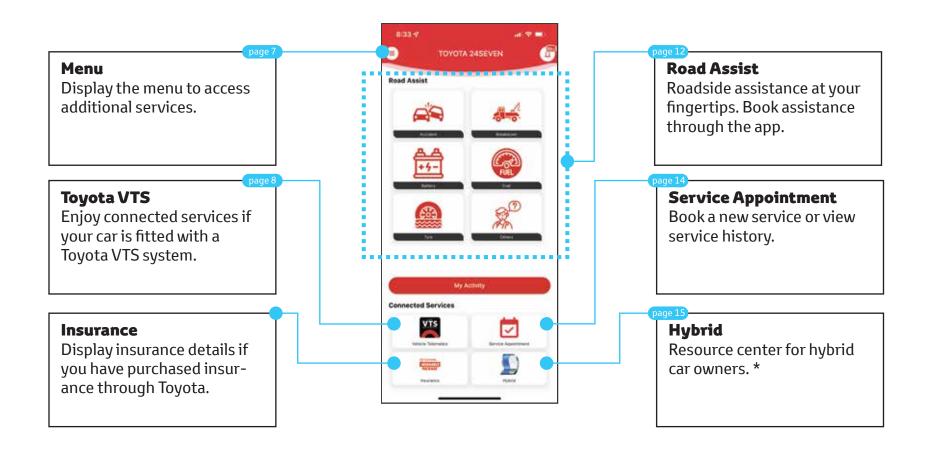

### **Main Screen**

Access Toyota Services from the main screen.

<sup>\*</sup> Available only for Hybrid cars.

### Menu

Access your profile and settings.

## **Toyota VTS**

Toyota VTS is a telematics device that provides connected services.

### **Road Assist**

Need help? Select they type of assistance your require from the icons below.

## **Service Appointment**

Your confirmed appointment details with the ability to add to calendar. You may also reschdule if required.

## Hybrid

If you own a Toyota hybrid vehicle, you can access additional hybrid information here.