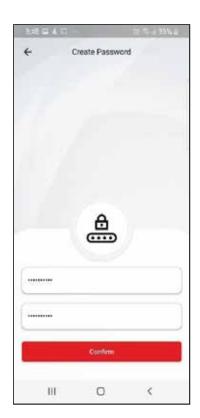

### **Create Password**

Create your own unique password

Registration is complete! A welcome email will be sent to your registered email.