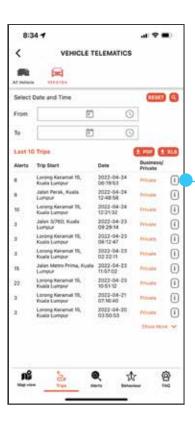

### **Trip List**

View the last 10 trips made or search by date. A Trip is recorded from ignition ON to OFF.