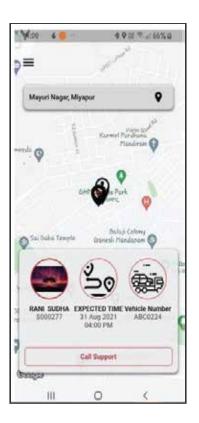

## **Driver Tracking**

Once job is assigned, the driver details and ETA will be displayed. You can track the driver's location in real-time to your location.