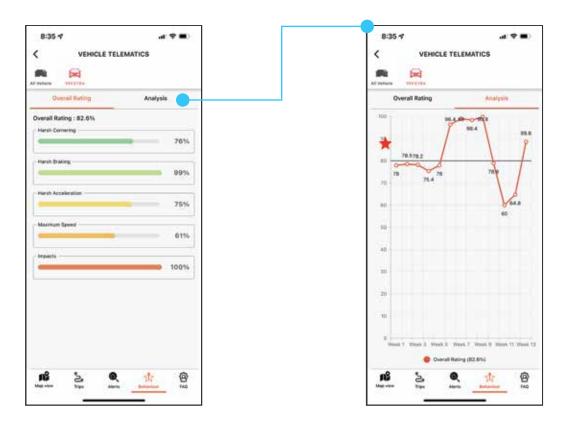

### **Behaviour**

The Toyota VTS allows you to monitor your driving behaviour and provides a score based on 5 criteria. The higher your score, the safer driver you are.

- 1. Harsh Cornering
- 2. Harsh Braking
- 3. Harsh Acceleration
- 4. Speeding
- 5. Impact

## **Overall Rating**

Displays the blended score of your behaviour out of 100%. The score is blended over the last 12 weeks.

## **Analysis**

Weekly breakdown of behaviour scoring.