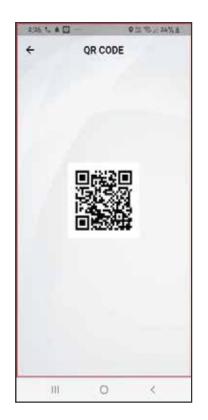

### **Driver Validation**

Once the driver arrives, the driver will scan your QR code to validate the driver for your safety.