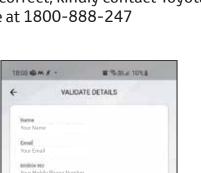

### **Validate Details**

Your details will be displayed for your review. If your information is not correct, kindly contact Toyota Care at 1800-888-247