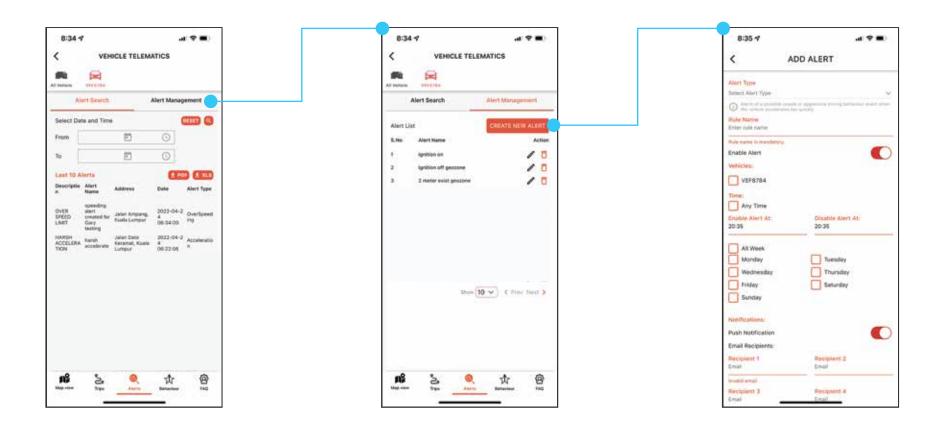

### **Alert Search**

View the last 10 alerts triggered or search by date range. Alerts must be set prior to trigger.

### **Alert Management**

View the list Alerts that you have created. You can add / edit or delete alerts set here.

### **Create New Alert**

Create and set your rules to receive alerts via email and/or push notification.