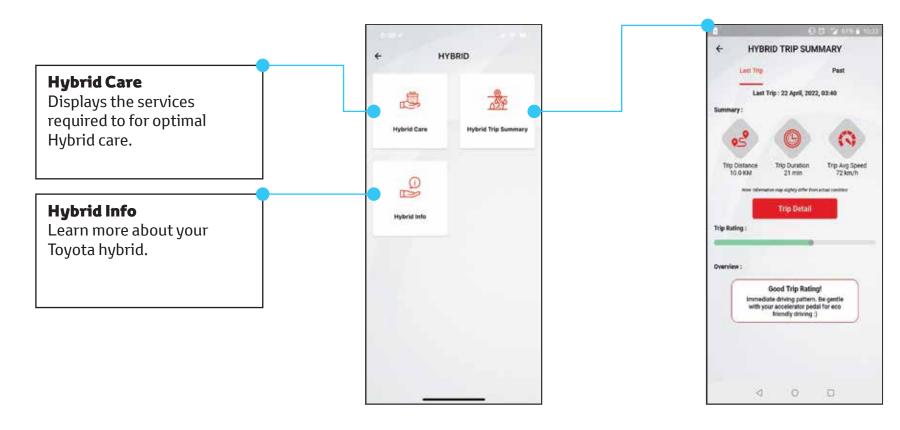

## Hybrid

If you own a Toyota hybrid vehicle, you can access additional hybrid information here.

## **Hybrid Trip Summary**

If your hybrid has a Toyota VTS installed, you may access this feature, which displays your trips and the trip ratings.