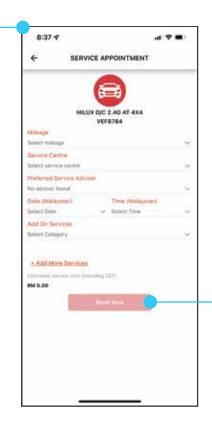

### **Service Details**

Fill in the service details required and an estimated price will be displayed. Continue to Book Now.

## **Service Appointment**

Your confirmed appointment details with the ability to add to calendar. You may also reschdule if required.