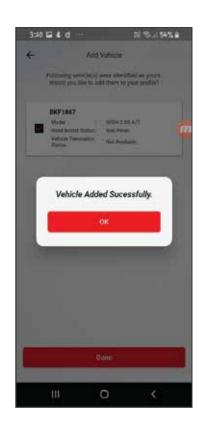

review. If your information is not correct, kindly contact Toyota Care at 1800-888-247





### **Create Password**

Create your own unique password







Registration is complete! A welcome email will be sent to your registered email.



## Login

Login using your Identity Number as registered with Toyota and the password that you set during the Registration step.



### **Forgot Password**

If you forgot your password, enter your registered IC/Company number and request for an OTP.



## **Change Password**

Enter the 4-digit OTP that was sent to your registered email address and set your new password.



### **Add Vehicle**

New users will be shown all vehicles purchased under this account. User can select which vehicle to add to the app.



### **Add Success**

Confirmation message.



### **Main Screen**

Access Toyota Services from the main screen.



<sup>\*</sup> Available only for Hybrid cars.

### Menu

Access your profile and settings.



## **Toyota VTS**

Toyota VTS is a telematics device that provides connected services.

## **Important Notice**

8:34 4

Available only for cars with a Toyota VTS installed with an active subscription. You may check your subscription status from the My Vehicles page.

VEHICLE TELEMATICS

### **Annual Renewal**

Toyota VTS is a paid service with an annual renewal fee. Your Toyota car may come with 1 or 3 years paid depending on model.

#### **Vehicle List**

Display any vehicles under your account with a Toyota VTS.

#### **Last Trip**

Quick display of last trip recorded.

#### **Map View**

Displays the map view onto the main