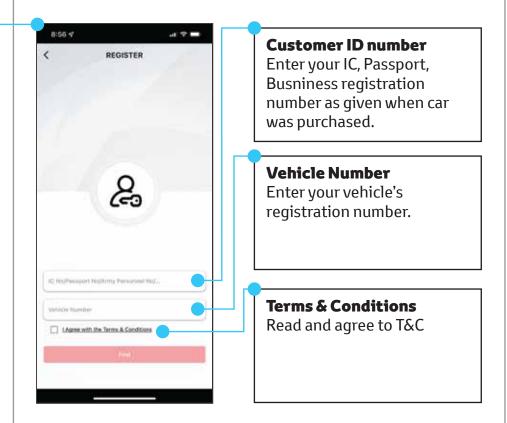

#### Step 2: Register

Register your account using your NRIC number (for personal cars) or business registration number (for business accounts) as provided when purchasing your Toyota. As well as your vehicle registration number. Continue with the process.

## Register

The 24SEVEN app is designed to give you access to more of Toyota services at your fingertips.

\* SOS E-call only available if device has ability to make phone calls.