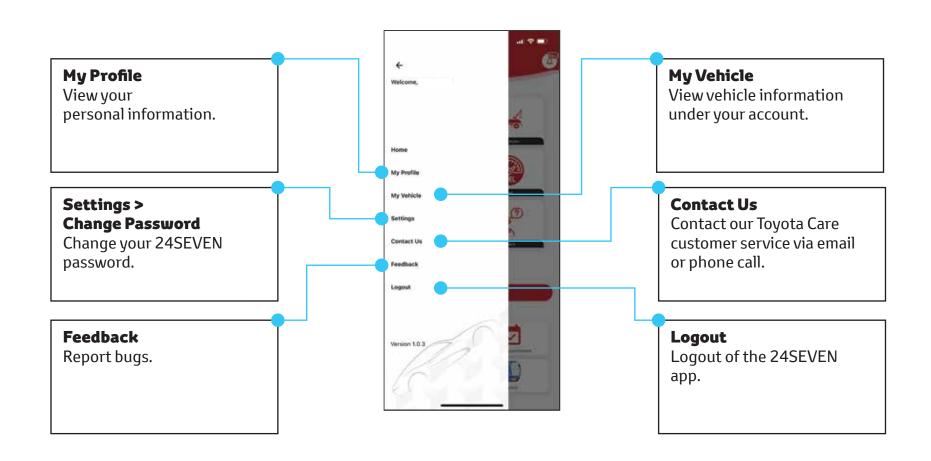

ation is complete! A welcome email will be sent to your registered email.



## Login

Login using your Identity Number as registered with Toyota and the password that you set during the Registration step.



### **Forgot Password**

If you forgot your password, enter your registered IC/Company number and request for an OTP.



## **Change Password**

Enter the 4-digit OTP that was sent to your registered email address and set your new password.



### **Add Vehicle**

New users will be shown all vehicles purchased under this account. User can select which vehicle to add to the app.



### **Add Success**

Confirmation message.



### **Main Screen**

Access Toyota Services from the main screen.



<sup>\*</sup> Available only for Hybrid cars.

### Menu

Access your profile and settings.



## **Toyota VTS**

Toyota VTS is a telematics device that provides connected services.

## **Important Notice**

8:34 4

Available only for cars with a Toyota VTS installed with an active subscription. You may check your subscription status from the My Vehicles page.

VEHICLE TELEMATICS

### **Annual Renewal**

Toyota VTS is a paid service with an annual renewal fee. Your Toyota car may come with 1 or 3 years paid depending on model.

#### **Vehicle List**

Display any vehicles under your account with a Toyota VTS.

#### **Last Trip**

Quick display of last trip recorded.

#### **Map View**

Displays the map view onto the main screen.

#### Trips

View trips made.

#### age 10 –

#### **Alerts**

View alerts history and manage your VTS alerts settings.

#### age 11

#### **Behaviour**

D