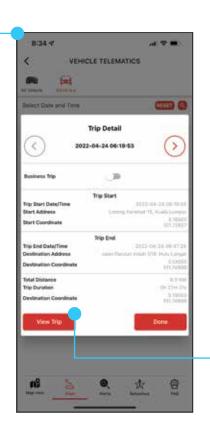

## **Trip Detail**

View details of each trip such as trip duration and distance.