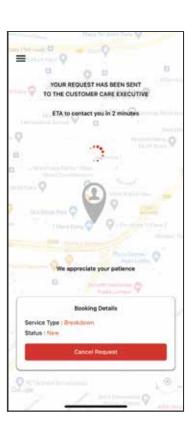

## **Confirm Request**

Confirm your request and a Toyota Care executive will contact you to continue your request.

## **Driver Tracking**

Once job is assigned, the driver details and ETA will be displayed. You can track the driver's location in real-time to your location.