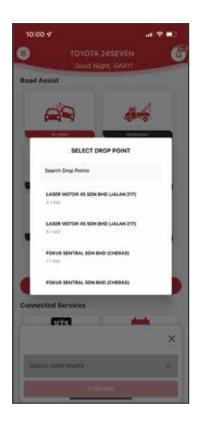

## **Select Drop Point**

Choose the Toyota service center you wish to go to. The closest center will be displayed first.