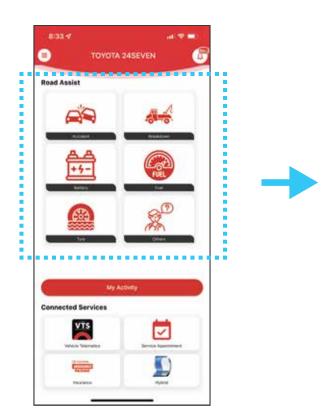

### **Main Screen**

Access Toyota Services from the main screen.

<sup>\*</sup> Available only for Hybrid cars.

### **Road Assist**

Need help? Select they type of assistance your require from the icons below.