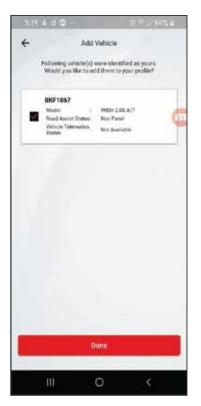

### **Add Vehicle**

New users will be shown all vehicles purchased under this account. User can select which vehicle to add to the app.