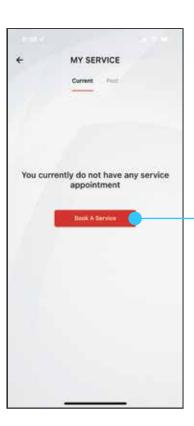

a Care executive will contact you to continue your request.



## **Driver Tracking**

Once job is assigned, the driver details and ETA will be displayed. You can track the driver's location in real-time to your location.



### **Driver Validation**

Once the driver arrives, the driver will scan your QR code to validate the driver for your safety.



### **Driver Rating**

Once the job is complete, kindly rate the driver and service. We are always dedicated to serve you better.



## **Service Booking**

Click on Book a Service

### **Service Details**

Fill in the service details required and an estimated price will be displayed. Continue to Book Now.

## **Service Appointment**

Your confirmed appointment details with the ability to add to calendar. You may also reschdule if required.







## Hybrid

If you own a Toyota hybrid vehicle, you can access additional hybrid information here.

## **Hybrid Trip Summary**

If your hybrid has a Toyota VTS installed, you may access this feature, which displays your trips and the trip ratings.



# **Toyota 24SEVEN** User Guide v1.0.3 2022 May