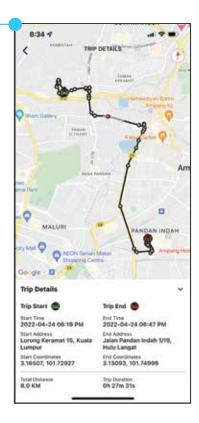

## **Trip Replay**

Display your trip from start to end on the map. \*

<sup>\*</sup> Map data is dependant on Map Provider ability and phone device.