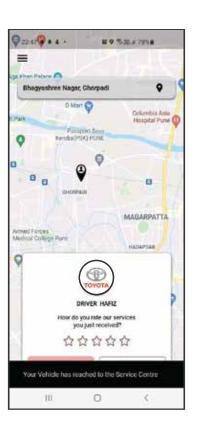

### **Driver Rating**

Once the job is complete, kindly rate the driver and service. We are always dedicated to serve you better.