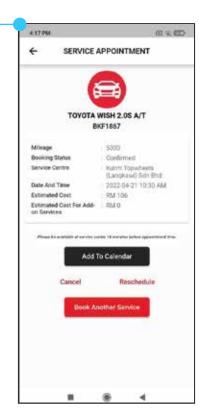

## **Service Appointment**

Your confirmed appointment details with the ability to add to calendar. You may also reschdule if required.