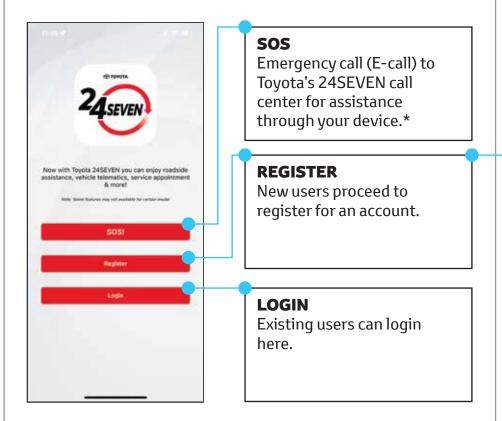

### **Home Screen**

Start your 24SEVEN journey here. New users can proceed to register for an account.

## Register

The 24SEVEN app is designed to give you access to more of Toyota services at your fingertips.

\* SOS E-call only available if device has ability to make phone calls.